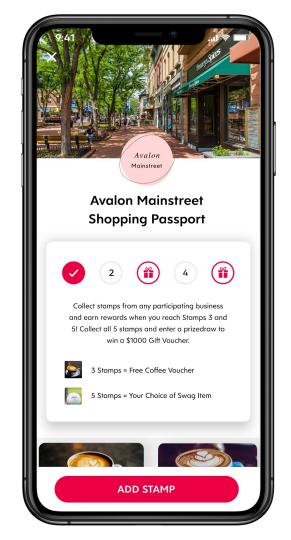

#### Stamp Added to Passport

The customer joins the Program, and a stamp is automatically added to their card. You can limit the number of stamps collected at each venue to encourage participants to visit multiple venues

## **How do Rewards Work?**

- At your option, customers earn Progress
  Rewards on any stamp milestone, or receive
  Welcome Rewards upon joining as incentives to visit participating businesses
- Rewards are redeemed by tapping the "Redeem" button on a Reward card in the Flex Rewards app
- Staff validate the redemption by sighting a success screen, or by accessing customer accounts online and redeeming rewards for them