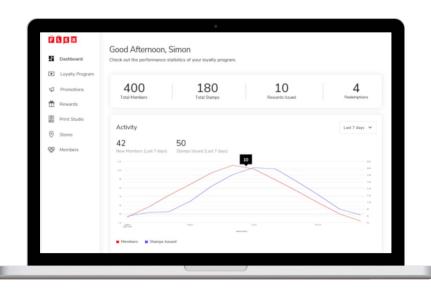

#### **Customers Sign up**

Upon scan, the Customer's browser opens and takes the customer to the program's **Landing Page**. The Landing Page describes the program and invites the customer to login with the Flex Rewards app or online via their web browser