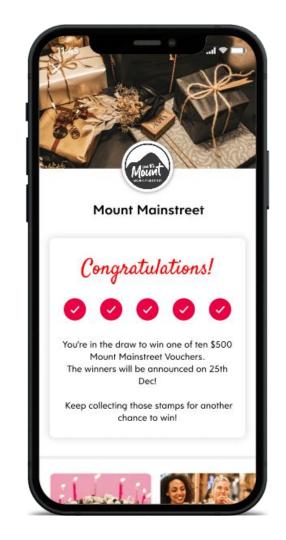

## **How do Prize Draws work?**

- Participants are entered into your Prize Draw upon joining your program and/or upon completing their passport
- Prize draws can be conducted at the end of the campaign, or at regular intervals throughout the campaign
- Prizes winners are notified via email and announced on social media

#### **Multiple Prize Entries**

Allow customers to complete your passport multiple times to allow participants to enter prize draws multiple times