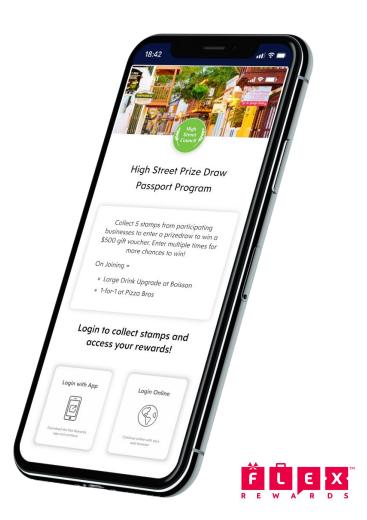

#### **Display QR Codes**

Printed **QR Codes** are displayed at each venue. Customers scan this code from their phone camera to collect a stamp

No app download is required. Customers can access their passport via their phone browser

#### Stamp Added to Passport

The customer joins the Program, and a stamp is automatically added to their card. You can limit the number of stamps collected at each venue to encourage participants to visit multiple venues