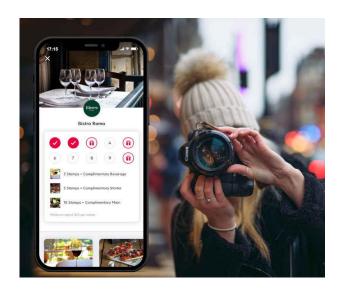

# **Data Collection & Privacy**

Screenshot of Flex Rewards' Merchant Dashboard where you can access and download member details at any time

- You may download a CSV list of all member details anytime from your Flex Rewards Merchant Dashboard. Member information includes First Name, Last Name & Email address
- Members must opt-in to join your program and consent to the release of personal information to you as the program operator