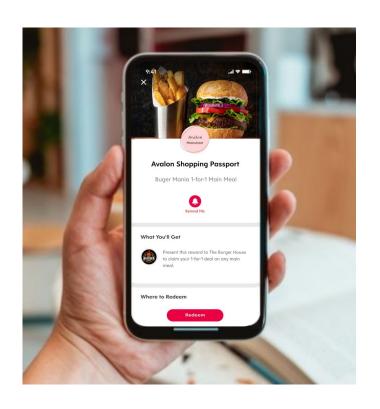

## **How do Rewards Work?**

- At your option, customers earn Progress
  Rewards on any stamp milestone, or receive
  Welcome Rewards upon joining as incentives to visit participating businesses
- Rewards are redeemed by tapping the "Redeem" button on a Reward card in the Flex Rewards app
- Staff validate the redemption by sighting a success screen, or by accessing customer accounts online and redeeming rewards for them