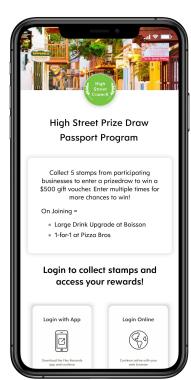

#### **Customers Sign up**

Upon scan, the Customer's browser opens and takes the customer to the program's **Landing Page**. The Landing Page describes the program and invites the customer to login with the Flex Rewards app or online via their web browser

## **How do Prize Draws work?**

- Participants are entered into your Prize Draw upon joining your program and/or upon completing their passport
- Prize draws can be conducted at the end of the campaign, or at regular intervals throughout the campaign
- Prizes winners are notified via email and announced on social media