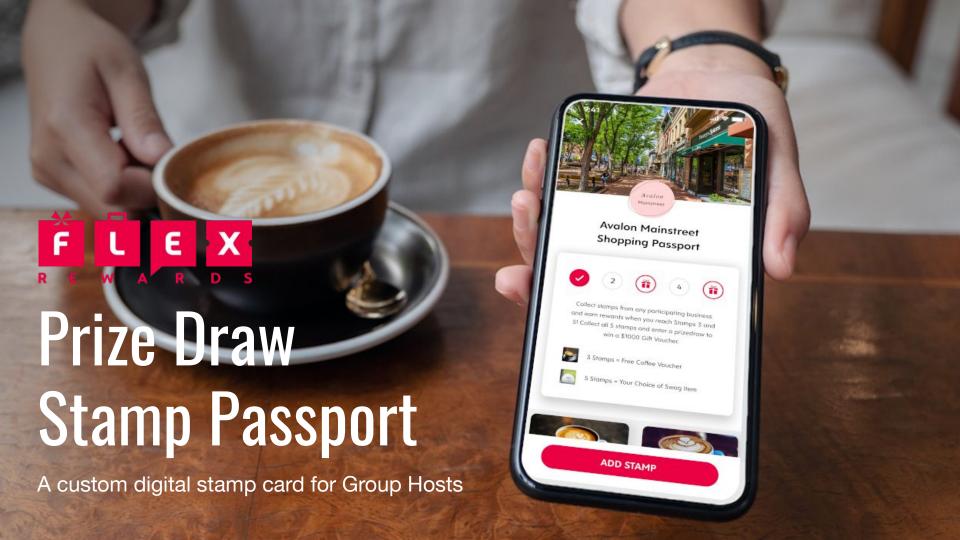

# What is the Prize Draw Stamp Passport?

A **custom stamp** card that incentivizes customers to **visit multiple business venues** 

# **How Does it Work?**

- Customers access the Passport via the Flex Rewards App (iOS & Android) or any mobile phone browser
- Participants collect stamps from different business venues by scanning a printed QR code at each location
- Customers earn rewards and enter prize draws as they complete their passport

#### Stamp Added to Passport

The customer joins the Program, and a stamp is automatically added to their card. You can limit the number of stamps collected at each venue to encourage participants to visit multiple venues

## **How do Rewards Work?**

- At your option, customers earn Progress
  Rewards on any stamp milestone, or receive
  Welcome Rewards upon joining as incentives to visit participating businesses
- Rewards are redeemed by tapping the "Redeem" button on a Reward card in the Flex Rewards app
- Staff validate the redemption by sighting a success screen, or by accessing customer accounts online and redeeming rewards for them