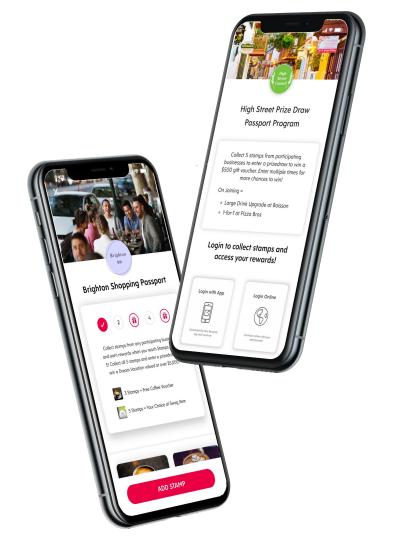

#### **Customers Sign up**

Upon scan, the Customer's browser opens and takes the customer to the program's **Landing Page**. The Landing Page describes the program and invites the customer to login with the Flex Rewards app or online via their web browser

#### Stamp Added to Passport

The customer joins the Program, and a stamp is automatically added to their card. You can limit the number of stamps collected at each venue to encourage participants to visit multiple venues