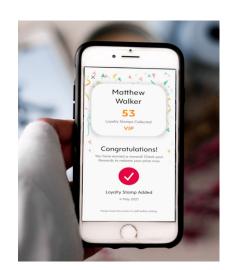

#### Stamp Added to Passport

The customer joins the Program, and a stamp is automatically added to their card. You can limit the number of stamps collected at each venue to encourage participants to visit multiple venues

## **How do Rewards Work?**

- At your option, customers earn Progress
  Rewards on any stamp milestone, or receive
  Welcome Rewards upon joining as incentives to visit participating businesses
- Rewards are redeemed by tapping the "Redeem" button on a Reward card in the Flex Rewards app
- Staff validate the redemption by sighting a success screen, or by accessing customer accounts online and redeeming rewards for them